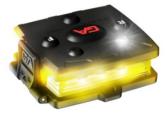

## Micro

- •11 LEDs/rechargeable USB
- ·Charges in 50 minutes.
- •Run time Approx, 4-6 hours.
- Up to 3 miles visibility.
- ·Up to 500 lumens.

| Part #  | <b>Description</b> |
|---------|--------------------|
| MCR-W/R | White/Red          |
| MCR-W/Y | White/Yellow       |
| MCR-Y/Y | Yellow/Yellow      |

1.99"W x 1.72L .68H

\$59.99 each