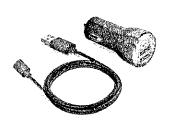

## **Elite**

- •18 LEDs/Rechargeable USB.
- ·Charges in 1.5 hours.
- •Run time approx. 8-12 hours.
- ·4 brightness modes.
- Up to 5 miles visibility.
- ·Up to 800 lumens.

Part # Description
ELT-W/WY White/Yllw
ELT-WY/WY White/Yllw/W/Y
ELT-GY/GY Grn/Yllw/Grn/Y
ELT-Y/Y Yellow/Yellow
ELT-W/GY White/Gn/Yellw
ELT-W/Y White/Yllw
ELT-R/B Red/Blue

2.75W x 1.87"L x 1.0"H

Mounts sold separately for all units!

\$109.99 each

Device Tether -Long OR Short

\$10.99

Starter & Alternator Rebuilding Drive-in Vehicle Service Emergency Lighting Shop Supplies & Equipment