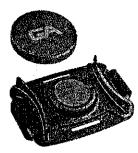

## Micro

- •11 LEDs/rechargeable USB
- ·Charges in 50 minutes.
- •Run time Approx, 4-6 hours.
- Up to 3 miles visibility.
- ·Up to 500 lumens.

| Part #  | <b>Description</b> |
|---------|--------------------|
| MCR-W/R | White/Red          |
| MCR-W/Y | White/Yellow       |
| MCR-Y/Y | Yellow/Yellow      |

1.99"W x 1.72L .68H

\$59.99 each