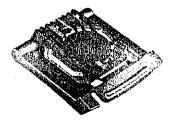

## Micro

- •11 LEDs/rechargeable USB
- ·Charges in 50 minutes.
- •Run time Approx, 4-6 hours.
- Up to 3 miles visibility.
- ·Up to 500 lumens.

| Part #  | <b>Description</b> |
|---------|--------------------|
| MCR-W/R | White/Red          |
| MCR-W/Y | White/Yellow       |
| MCR-Y/Y | Yellow/Yellow      |

1.99"W x 1.72L .68H

\$59.99 each