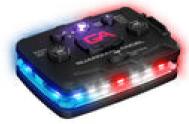

## **Elite**

- •18 LEDs/Rechargeable USB.
- ·Charges in 1.5 hours.
- •Run time approx. 8-12 hours.
- ·4 brightness modes.
- Up to 5 miles visibility.
- ·Up to 800 lumens.

Part # Description
ELT-W/WY White/Yllw
ELT-WY/WY White/Yllw/W/Y
ELT-GY/GY Grn/Yllw/Grn/Y
ELT-Y/Y Yellow/Yellow
ELT-W/GY White/Gn/Yellw
ELT-W/Y White/Yllw
ELT-R/B Red/Blue

2.75W x 1.87"L x 1.0"H

Mounts sold separately for all units!

\$109.99 each

Device Tether -Long OR Short

\$10.99

Starter & Alternator Rebuilding Drive-in Vehicle Service Emergency Lighting Shop Supplies & Equipment