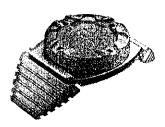

## **Elite**

- •18 LEDs/Rechargeable USB.
- ·Charges in 1.5 hours.
- •Run time approx. 8-12 hours.
- ·4 brightness modes.
- Up to 5 miles visibility.
- ·Up to 800 lumens.

Part # Description
ELT-W/WY White/Yllw
ELT-WY/WY White/Yllw/W/Y
ELT-GY/GY Grn/Yllw/Grn/Y
ELT-Y/Y Yellow/Yellow
ELT-W/GY White/Gn/Yellw
ELT-W/Y White/Yllw
ELT-R/B Red/Blue

2.75W x 1.87"L x 1.0"H

Mounts sold separately for all units!

\$109.99 each

Device Tether -Long OR Short

\$10.99

Starter & Alternator Rebuilding Drive-in Vehicle Service Emergency Lighting Shop Supplies & Equipment