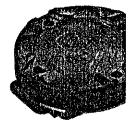

## Micro

- •11 LEDs/rechargeable USB
- ·Charges in 50 minutes.
- •Run time Approx, 4-6 hours.
- Up to 3 miles visibility.
- ·Up to 500 lumens.

| Part #  | <b>Description</b> |
|---------|--------------------|
| MCR-W/R | White/Red          |
| MCR-W/Y | White/Yellow       |
| MCR-Y/Y | Yellow/Yellow      |

1.99"W x 1.72L .68H

\$59.99 each