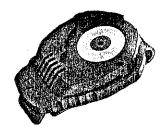

## **Elite**

- •18 LEDs/Rechargeable USB.
- ·Charges in 1.5 hours.
- •Run time approx. 8-12 hours.
- ·4 brightness modes.
- Up to 5 miles visibility.
- ·Up to 800 lumens.

Part # Description
ELT-W/WY White/Yllw
ELT-WY/WY White/Yllw/W/Y
ELT-GY/GY Grn/Yllw/Grn/Y
ELT-Y/Y Yellow/Yellow
ELT-W/GY White/Gn/Yellw
ELT-W/Y White/Yllw
ELT-R/B Red/Blue

2.75W x 1.87"L x 1.0"H

Mounts sold separately for all units!

\$109.99 each

Device Tether -Long OR Short

\$10.99

Starter & Alternator Rebuilding Drive-in Vehicle Service Emergency Lighting Shop Supplies & Equipment