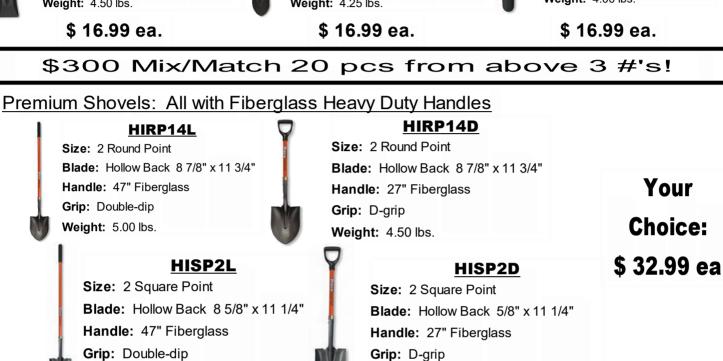

### <u>HISP2L-M</u>

Size: 2 Square Point Blade: Hollow Back 9 1/4" x 11 1/4" Handle: 47" Ash Grip: None Weight: 4.50 lbs.

Weight: 4.75 lbs.

# HIRP14L-M

Size: 2 Round Point Blade: Hollow Back 8 7/16" x 11 7/16" Handle: 47" Ash Grip: None Weight: 4.25 lbs.

# \$300 Mix/Match 10 pcs from above 4 #'s!

Weight: 4.25 lbs.

| <u>Premium Rakes</u>                                                                                                                                                                                                                   | Premium Sledge Hammers                                                                                                                                                                                                                                                            |                                                                         |  |
|----------------------------------------------------------------------------------------------------------------------------------------------------------------------------------------------------------------------------------------|-----------------------------------------------------------------------------------------------------------------------------------------------------------------------------------------------------------------------------------------------------------------------------------|-------------------------------------------------------------------------|--|
| H124PLR   24" Polly Leaf Rake   Blade: 24" Molded Poly Head   Handle: 48" Fiberglass   Grip: Vinyl   Weight: 2.00 lbs.   Price: \$ 24.99   H12254LR   Deluxe 22 Tine Lawn Rake   Blade: Spring Brace 22" Head   Handle: 54" Fiberglass | Part #BladeHandle113066 lb. Double-faced Head36" Fiberglass113088 lb. Double-faced Head36" Fiberglass1131010 lb. Double-faced Head36" Fiberglass1131212 lb. Double-faced Head36" Fiberglass1131616 lb. Double-faced Head36" Fiberglass1132020 lb. Double-faced Head36" Fiberglass | Price<br>\$28.99<br>\$32.99<br>\$33.99<br>\$39.99<br>\$49.99<br>\$69.99 |  |
| Grip: Vinyl<br>Weight: 2.75 lbs.<br>Price: \$ 29.99                                                                                                                                                                                    | Small Hammers<br>11302 2 lb. Double Face                                                                                                                                                                                                                                          | \$16.99                                                                 |  |
| HI24PLR-W<br>24" Polly Leaf Rake Rake<br>Blade: 24" Molded Poly Head<br>Handle: 48" Wood<br>Grip: None<br>Weight: 1.75 lbs.                                                                                                            | 11303 3 lb. Double Face                                                                                                                                                                                                                                                           | \$17.99                                                                 |  |
| Price: \$ 15.99                                                                                                                                                                                                                        | 11304 4 lb. Double Face                                                                                                                                                                                                                                                           | \$22.99                                                                 |  |
| Blade: 16 3/4" x 3" Curved Steel Ines<br>Handle: 60" Fiberglass<br>Grip: Vinyl<br>Weight: 4.00 lbs.                                                                                                                                    | L 11213 3 lb. Drilling                                                                                                                                                                                                                                                            | \$17.99                                                                 |  |
| Price: \$ 36.99                                                                                                                                                                                                                        | KAESTNER AUTO ELECTRIC / 262-547-9600                                                                                                                                                                                                                                             |                                                                         |  |